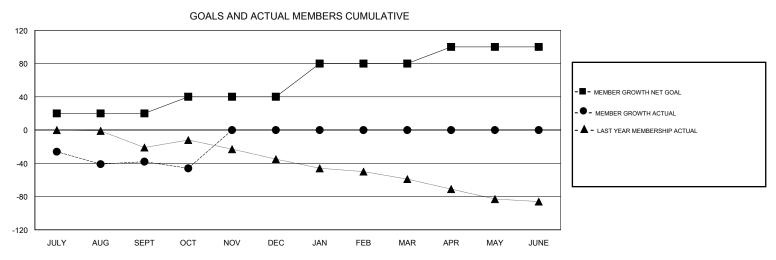

## STACEY JONES **LOCATION ALABAMA GMT CA** Clubs Members RESULTS FOR 2017-2018 RESULTS FOR 2017-2018 NEW CLUBS NEW CLUB GOAL DROPPED CLUBS MEMBER GROWTH NET MEMBER GROWTH DROPPED QUARTER QUARTER GOAL ACTUAL MEMBERS ACTUAL (including transfers) 0 0 0 20 29 64 JULY/AUG/SEPT JULY/AUG/SEPT 20 16 22 OCT/NOV/DEC OCT/NOV/DEC 0 1 0 40 0 0 JAN/FEB/MAR JAN/FEB/MAR 0 0 0 20 0 0 APR/MAY/JUNE APR/MAY/JUNE